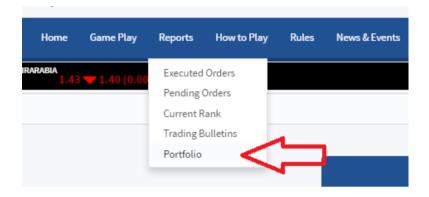

# 5.4. Your Portfolio

Your portfolio consists of all of a user's assets both in stocks and cash.

Received: This is the amount that user received when he or she registered in the game.

Invested: This is the amount that user has currently invested in the stock market. It is calculated as (Sum of all buying amount of shares purchased) - (Sum of all selling amount of shares sold)

Cash Available: This is the amount tthat is currently available to the user.

Portfolio Total: It is the current value of the user portfolio. It is calculated as (Cash Available) + (current value of user's shares - commission for each share Profit/Loss: This field shows the profit or loss of the

#### Figure 6: Click here to view Portfolio

| Portfolio  |             |        |             |           |              |          |                         |  |  |
|------------|-------------|--------|-------------|-----------|--------------|----------|-------------------------|--|--|
| Market     | Symbol      | Volume | Average Buy | ing Price | Current Rate | Value    | Outstanding Profit/Loss |  |  |
| DFM        | CBD         | 16980  | 4.23        |           | 4.23         | 71825.40 | -197.52                 |  |  |
| DFM        | DIB         | 10     | 4.95        |           | 4.95         | 49.50    | -65.00                  |  |  |
| DFM        | DFM         | 54     | 2.28        | 2.28      |              | 123.12   | -65.00                  |  |  |
| DFM        | AIRARABIA   | 5765   | 0.24        |           | 1.40         | 8071.00  | 6650.07                 |  |  |
| DFM        | ASCANA      | 25     | 2.00        |           | 2.00         | 50.00    | -65.00                  |  |  |
| My Portfol | lio Summary |        |             |           |              |          |                         |  |  |
| Recieved   |             |        | 100000      | .00       |              |          |                         |  |  |
| Invested   |             |        | 73403.9     | 73403.95  |              |          |                         |  |  |
| Cash Avail | able        |        | 24980.8     | R1 AFD    |              |          |                         |  |  |

total. It is calculated as (Cash Available) + (current value of user's shares - commission for each share)...

| Cash Available  | 24980.81 AED |  |  |  |  |  |  |
|-----------------|--------------|--|--|--|--|--|--|
| Portfolio Total | 104642.31    |  |  |  |  |  |  |
| Profit/Loss     | 4642.31      |  |  |  |  |  |  |
|                 |              |  |  |  |  |  |  |

Figure 7: Description portfolio details