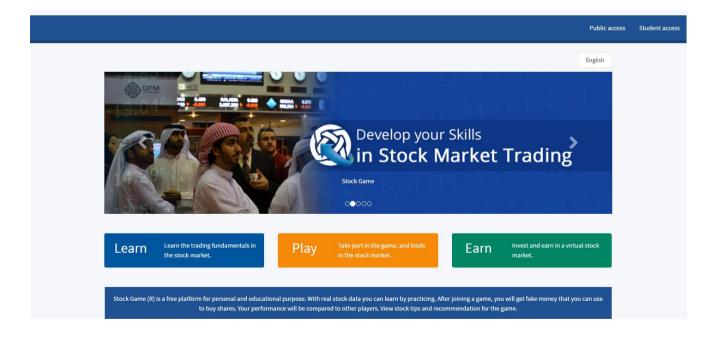

# **1. Introduction**

DFM Stock Game is the first and only online trading simulation in the region that gives you the flavor of trading in a real market which is Dubai Financial Market PJSC (DFM) your market of choice, Where you learn how to be Number One among other investors in the DFM. DFM provides you with the Stock Game part of its initiatives to build smart investors ...So be the one. You start with 1,000,000 AED (367,000 USD) and you can invest it in any of DFM listed stocks in any sector, such as Banks, Financial Services & Investment, Insurance, Real-Estate & Construction, Transports, Materials, Consumer Staples Telecommunication and Utilities. The goal of DFM Stock Game competition is to maximize your portfolio to win one of our weekly competition prizes. Register now and soon you become a leading trader, a top-class investor in the financial markets.